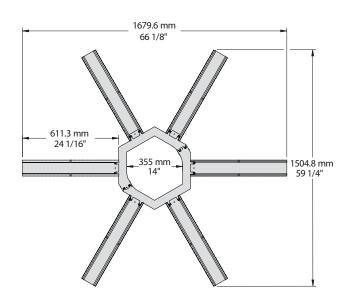

oes not include the Britech self-regulating cable which needs to be purchased separately.

The assembly parts snap into each other, which eliminates the need for any riveting, roof penetration or complex cable layouts, thus reducing installation time in the field.

## **Features**

Quick and easy connection Lower total installation cost Reliable and maintenance free

## **Specification**

Material: Aluminum

## Warning

The cables with the KIT-BSR-DRD must be installed by a qualified electrician. All assembly, installation and test instructions must be followed. Improper installation can result in property damage, serious bodily injury and/or death, and a void warranty. Instructions are available at www.britech.ca, or call us at 1 877-335-7790 for any installation or operating questions.