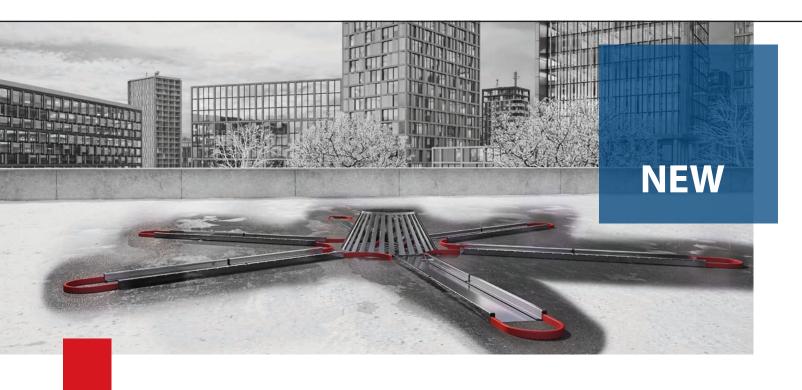

## KIT-BSR-DRD for flat roof drain de-icing

Check out our new solution for protecting flat roofs from ice and snow damage. The unique KIT-BSR-DRD efficiently transfers the heat and keeps the area around the roof drain snow free. The system does not include the Britech self-regulating cable which needs to be purchased separately.

The assembly parts snap into each other, which eliminates the need for any riveting, roof penetration or complex cable layouts, thus reducing installation time in the field.